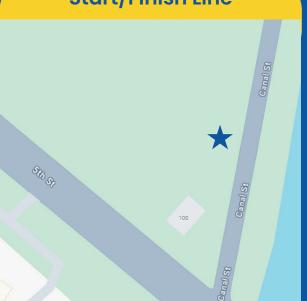

### Start/Finish Line

# Great for both new and experienced runners!

Why? The majority of the course is very level and on solid ground, making it a smooth run with beautiful views of the water and nature!